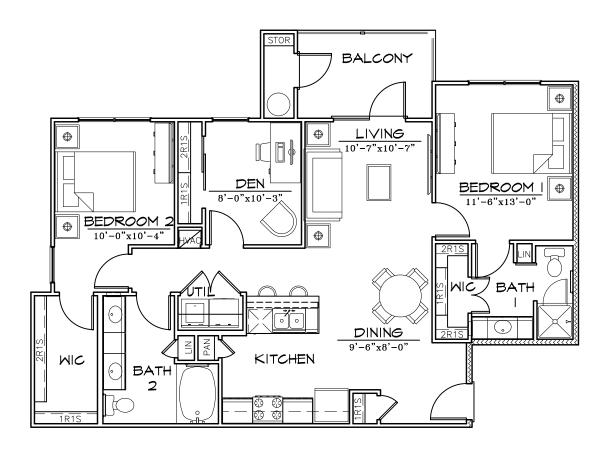

## **UNIT B3 FLOOR PLAN**

TWO BEDROOM/TWO BATH/DEN 1/8" 1,150 SQ. FT.

## TRACE APARTMENTS