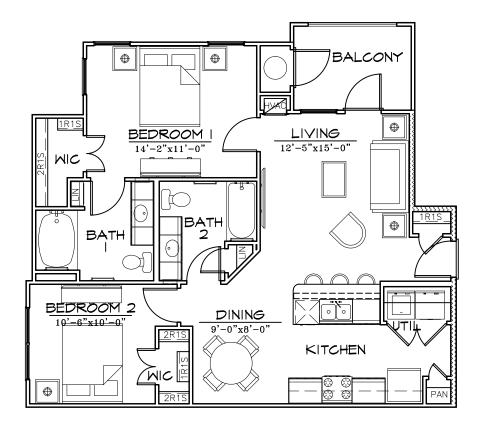

## **UNIT B2 FLOOR PLAN**

TWO BEDROOM/TWO BATH 1/8" 1,050 SQ. FT.

## TRACE APARTMENTS