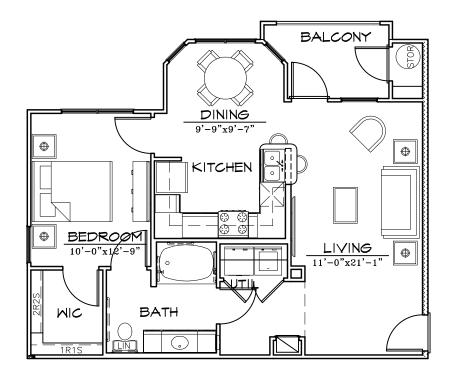

# **UNIT A3-HC FLOOR PLAN**

ONE BEDROOM/ONE BATH 1/8" 775 SQ. FT.

## TRACE APARTMENTS