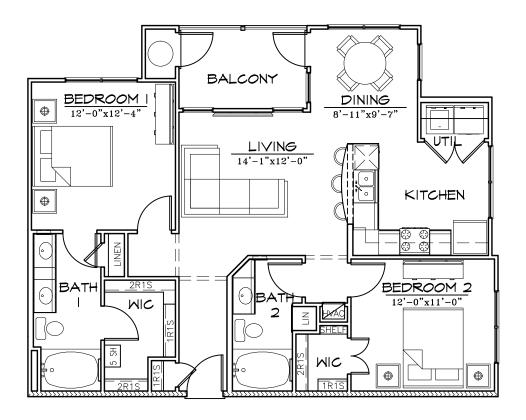

## **UNIT B2 FLOOR PLAN**

TWO BEDROOM/TWO BATH 1/8" 1,050 SQ. FT.

## TRACE APARTMENTS