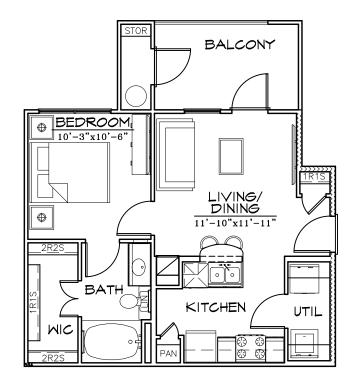

## **UNIT A1 FLOOR PLAN**

ONE BEDROOM/ONE BATH 1/8" 550 SQ. FT.

## TRACE APARTMENTS