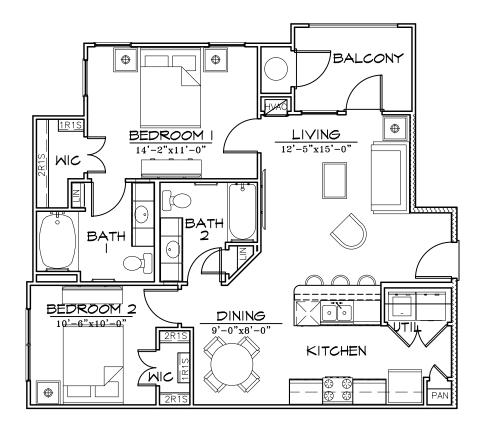

## **UNIT B2-1 FLOOR PLAN**

TWO BEDROOM/TWO BATH 1/8" 1,050 SQ. FT.

## TRACE APARTMENTS