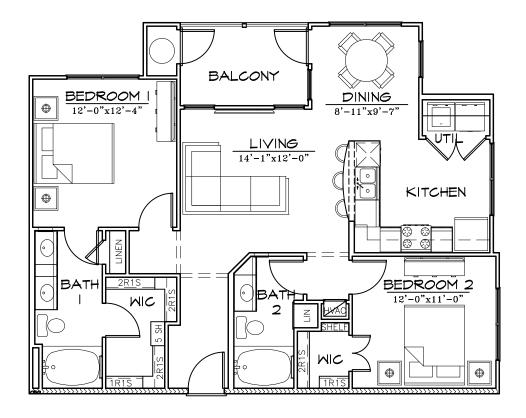

## **UNIT B2-1 FLOOR PLAN**

TWO BEDROOM/TWO BATH 1/8" 1,050 SQ. FT.

## TRACE APARTMENTS