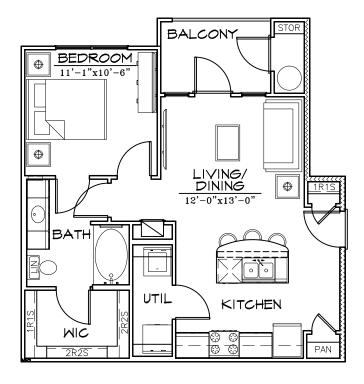

## **UNIT A2 FLOOR PLAN**

ONE BEDROOM/ONE BATH 1/8" 650 SQ. FT.

## TRACE APARTMENTS