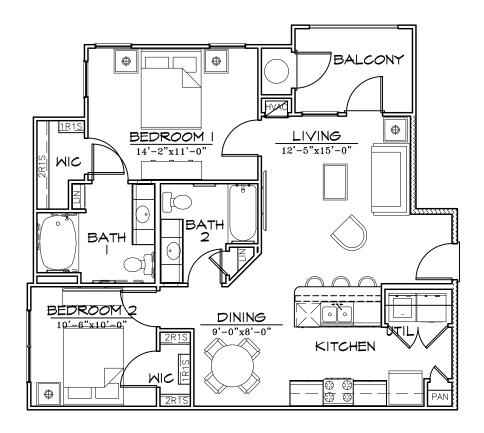

## **UNIT B3 FLOOR PLAN**

TWO BEDROOM/TWO BATH/DEN 1/8" 1,150 SQ. FT.

## TRACE APARTMENTS