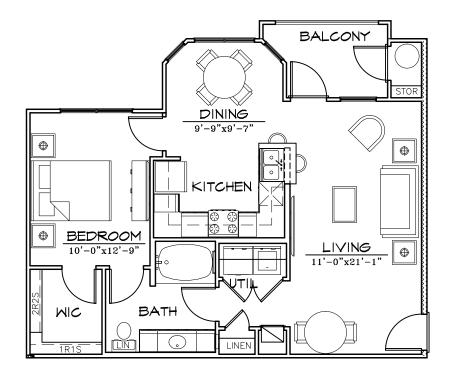

## **UNIT A3 FLOOR PLAN**

ONE BEDROOM/ONE BATH 1/8" 775 SQ. FT.

## TRACE APARTMENTS