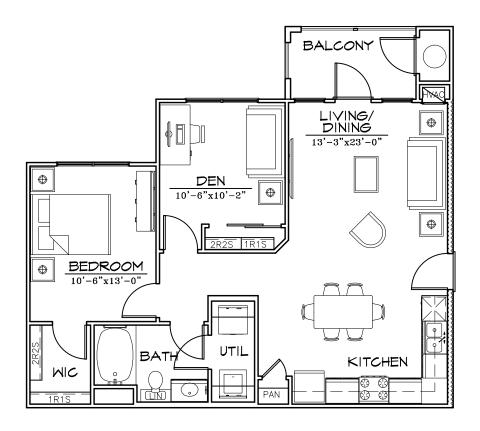

## **UNIT A4 FLOOR PLAN**

ONE BEDROOM/ONE BATH/DEN 1/8" 875 SQ. FT.

## TRACE APARTMENTS